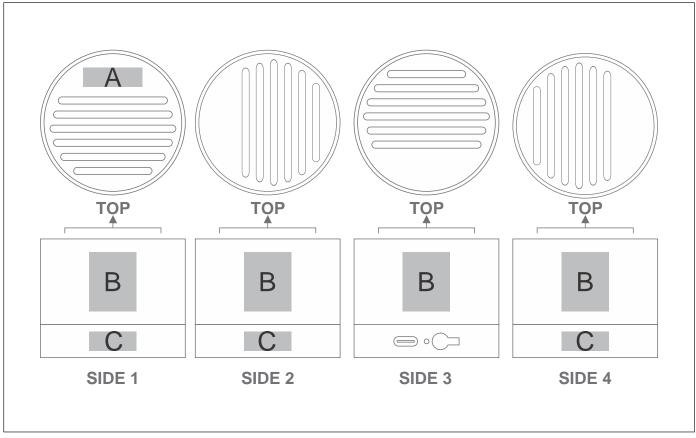

# **Branding Options:**

#### **Position A**

1. Laser Engraving (LC) N/A Size: 25mm wide x 8mm high

### **Position B**

- 1. Laser Engraving (LB) N/A Size: 20mm wide x 25mm high
- 2. Pad Printing (PA)4 ColoursSize: 35mm wide x 25mm high

### **Position C**

1. Laser Engraving (LC) N/A Size: 20mm wide x 8mm high